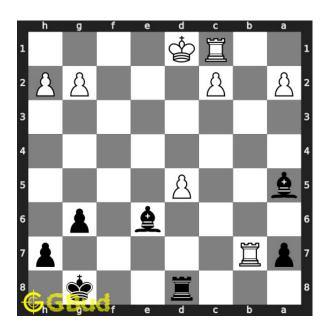

#### Easy chess puzzle 0087

Figure 1: Solve this easy chess puzzle 0087. Mate in 1 move @ https://gbud.in/g6qs3s1

Figure 2: Solve this chess puzzle online with solution @ https://gbud.in/g6qs3s1

Dont forget to check out chess puzzles, easy chess puzzles, medium chess puzzles, hard chess puzzles and chess puzzles collections.