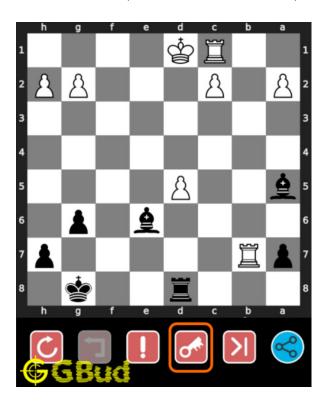

#### Solution 1

**Initial board position** This is the initial board position of easy chess puzzle 0087.

Figure 3: Initial board position of easy chess puzzle 0087

Move 1 Move by black

Figure 4: Bg4# - Your bishop moves to g4 and checkmate. Opponent's king can not move since it is blocked by friendly pieces and the attack from your another bishop. This is called Boden's mate.. This is how you can mate in 1 move.