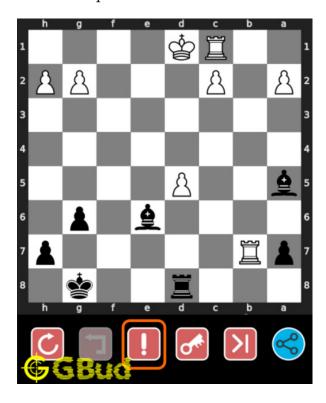

#### Solution 1

**Initial board position** This is the initial board position of easy chess puzzle 0087.

Figure 3: Initial board position of easy chess puzzle 0087

Move 1 Move by black

Figure 4: Bg4# - Your bishop moves to g4 and checkmate. Opponent's king can not move since it is blocked by friendly pieces and the attack from your another bishop. This is called Boden's mate.. This is how you can mate in 1 move.

#### Explanation for the moves

- 1. Bg4# Your bishop moves to g4 and checkmate. Opponent's king can not move since it is blocked by friendly pieces and the attack from your another bishop. This is called Boden's mate.. This is how you can mate in 1 move.
- 2. For right move You have used the bishop successfully to have a Boden's mate. Good strategy
- 3. For wrong move You should have moved correctly. The bishop could be used to have a Boden's mate. Try again