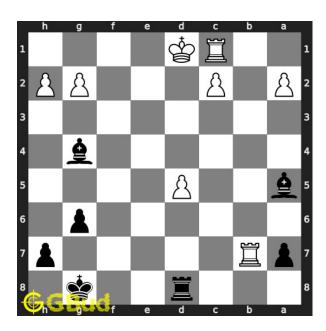

#### Easy chess puzzle 0087

Figure 1: Solve this easy chess puzzle 0087. Mate in 1 move @ https://gbud.in/g6qs3s1

Figure 2: Solve this chess puzzle online with solution @ https://gbud.in/g6qs3s1

Dont forget to check out chess puzzles, easy chess puzzles, medium chess puzzles, hard chess puzzles and chess puzzles collections.

#### Solution 1

**Initial board position** This is the initial board position of easy chess puzzle 0087.

Figure 3: Initial board position of easy chess puzzle 0087

Move 1 Move by black

Figure 4: Bg4# - Your bishop moves to g4 and checkmate. Opponent's king can not move since it is blocked by friendly pieces and the attack from your another bishop. This is called Boden's mate.. This is how you can mate in 1 move.