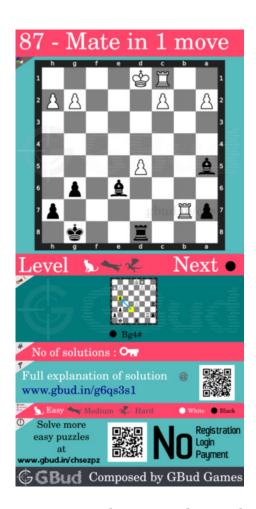

#### Solution 1

**Initial board position** This is the initial board position of easy chess puzzle 0087.

Figure 3: Initial board position of easy chess puzzle 0087

Move 1 Move by black

Figure 4: Bg4# - Your bishop moves to g4 and checkmate. Opponent's king can not move since it is blocked by friendly pieces and the attack from your another bishop. This is called Boden's mate.. This is how you can mate in 1 move.

#### Explanation for the moves

- 1. Bg4# Your bishop moves to g4 and checkmate. Opponent's king can not move since it is blocked by friendly pieces and the attack from your another bishop. This is called Boden's mate.. This is how you can mate in 1 move.
- 2. For right move You have used the bishop successfully to have a Boden's mate. Good strategy
- 3. For wrong move You should have moved correctly. The bishop could be used to have a Boden's mate. Try again