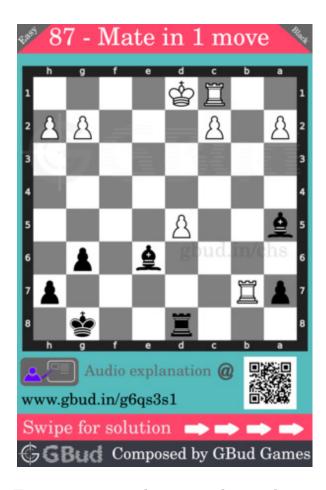

#### Solution 1

**Initial board position** This is the initial board position of easy chess puzzle 0087.

Figure 3: Initial board position of easy chess puzzle 0087

Move 1 Move by black

Figure 4: Bg4# - Your bishop moves to g4 and checkmate. Opponent's king can not move since it is blocked by friendly pieces and the attack from your another bishop. This is called Boden's mate.. This is how you can mate in 1 move.